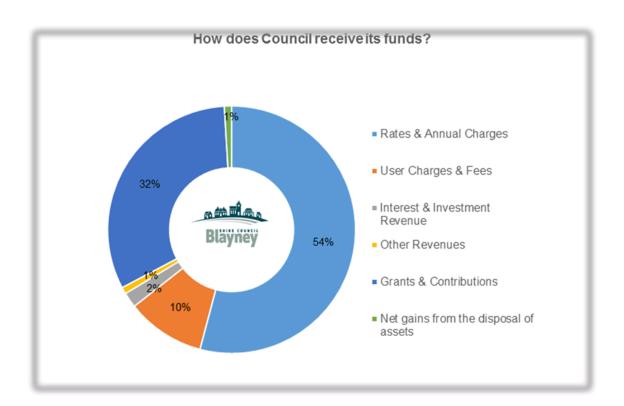

The Local Government Act 1993 prescribes that Council may raise revenue in a number of different ways. These include rates, charges, fees, grants, borrowings and investments.

Page **83** of **119** 

| 2016/17 Source of Funds                 | Amount<br>(\$'000) |
|-----------------------------------------|--------------------|
| Rates & Annual Charges                  | 10,409             |
| User Charges & Fees                     | 1,973              |
| Interest & Investment Revenue           | 385                |
| Other Revenues                          | 168                |
| Grants & Contributions                  | 6,120              |
| Net gains from the disposal of assets   | 179                |
| Total Income from Continuing Operations | 19,233             |